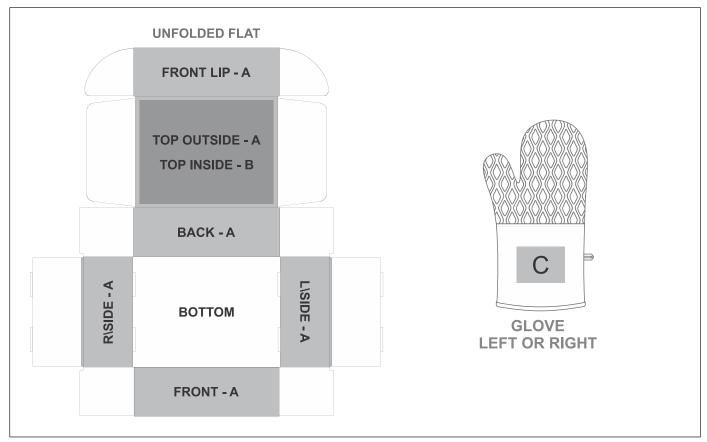

#### **Position A**

Digital Custom Packaging (DCP-CHG-6)
Full Colour

Size: 535mm wide x 767mm high

#### Position C

 Digital Direct Transfer (DDT-D) Full Colour Size: 80mm wide x 60mm high

### **Position B**

 Digital Custom Packaging (DCP-CHG-6)
 Full Colour
 Size: 282mm wide x 214mm high